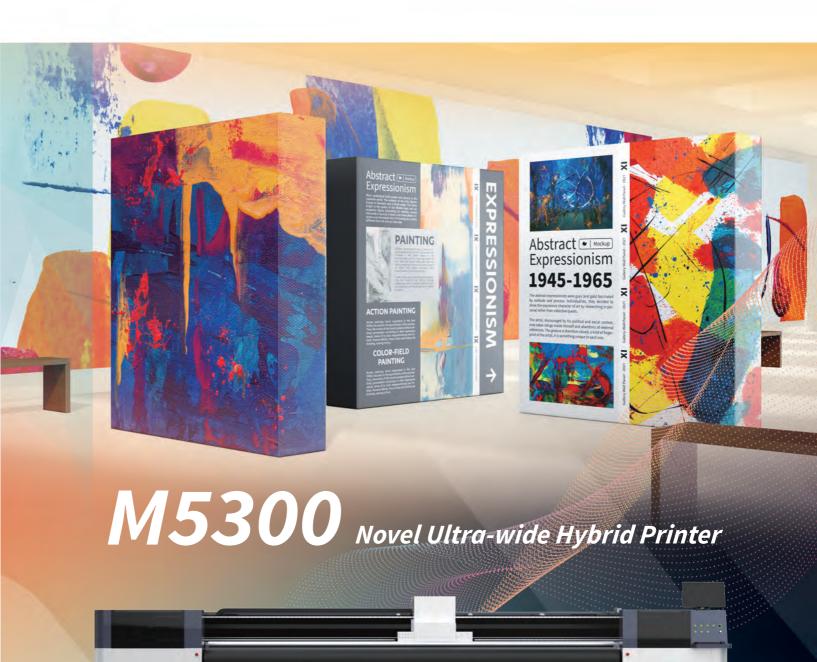

M5300 is a brand new ultra wide hybrid printer independently developed by JHF with super roll to roll UV printing function. It is widely applicable to a variety of media to realize the output of multi scene printing solutions. M5300 is equipped with industrial heads to achieve high-speed output while bringing excellent printing accuracy and outstanding color expression. Wide format 5m and multi-rolls printing kit can effectively improves production efficiency and easily cope with various application scenarios, all in one design to save the cost. The front and rear double roll loading and taking up system makes it easier to load materials and make the working process simpler and more efficient. Its electronic negative pressure system with towline solution can effectively avoid motion faults, achieve high-precision control, and have better stability. The super performance and excellent compatibility of M5300 empower competitiveness and open a new horizon of UV hybrid printing.

# Freely switch between rigid and flexible printing Fearless for all applications