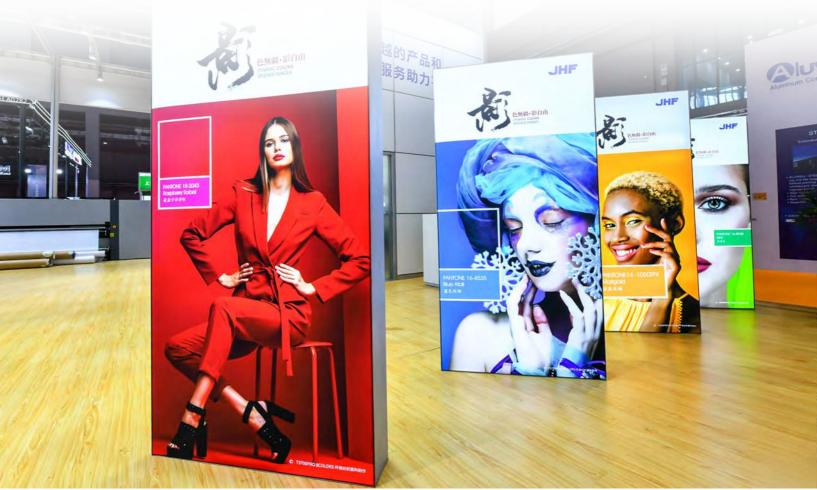

nk supply system: stable sub ink tank temperature control system to ensure consistent ink properties in different environments. The whole machine adopts high-precision filter to ensure the quality of ink supply. A complete ink system is a powerful driving force to achieve stable and lasting output.

**Color management software:** RIP software Caldera or PrintFactory adopted to support many mainstream applications, with simple and convenient operation interface.

**LED lamp curing solution:** using LED cold light source can effectively reduce energy consumption, be more green and environmental protection, and help sustainable development.

The front and rear double roll loading and taking up system: makes it easier to load materials and make the working process simpler and more efficient.



## M5300 Industrial Printer

# **Technical Specifications**

| Printing width              | 5000mm                                                                                    |
|-----------------------------|-------------------------------------------------------------------------------------------|
| Printhead                   | KM 13pl or KM 6pl                                                                         |
| Quantity of heads           | 6 rows (max. 40 heads)                                                                    |
| Printing speed              | High speed mode (6 rows) 540* 720 dpi 420m²/h                                             |
|                             | Production mode (6 rows) 540* 1080 dpi 288m²/h